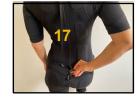

Attach the Nuzuna Box by aligning the magnetic pogo-pin connection plate of the Nuzuna Box with the magnetic receptable pogo-pin connection plate of the Nuzuna garment until you hear a click. Secure the Nuzuna Box with the velcro strap.