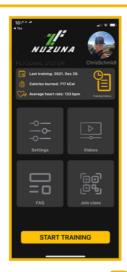

### STARTING THE TRAINING

Log in and click on "Start Training" and choose one of the training programs.

Never increase the intensity when you see the sign (this means this body part is not warm enough).

You can pause the training anytime to measure your heart rate by clicking on the ECG sign. Do it minimum 4-5 times during the training.

At the end, you can save your program to use the "Replay" function for your next training.