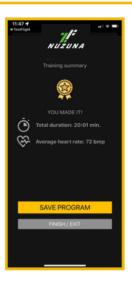

You can pause the training anytime to measure your heart rate by clicking on the ECG sign. Do it minimum 4-5 times during the training.

At the end, you can save your program to use the "Replay" function for your next training.