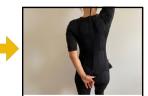

alternating between the legs, until the Nuzuna Powersuit is over

Adjust the sleeve, so the electrodes are securely in place.

Once the Nuzuna Powersuit is on both shoulders, hold the bottom of the zipper with one hand and with the other hand gently pull the zipper guide upward in a vertical position to about halfway up the back.

When the zipper guide is halfway up, hold the open ends of the zipper at the top together and continue to gently pull the zipper guide all the way up until the zipper is fully closed. Secure the zipper fastener at the top and by the bottom to prevent the zipper from opening during exercise. Make sure the suit is well adjusted, and the electrodes are in the right place.