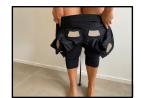

## PUTTING ON THE POWERSUIT AND ATTACHING THE BOX

Pull down the zipper at the back of the Nuzuna PowerSuit. until it is fully open.

the hips.

In case of dry skin, turn the PowerSuit inside out so the electrodes are visible and spray the electrodes with water.

It's recommended to wear a thong or no underwear and no bra.

Once the Nuzuna PowerSuit is at waist level, slip your arms into its sleeves one by one, and gently pull the sleeves of the arms onto the shoulders.

alternating between the legs, until the Nuzuna Powersuit is over

Adjust the sleeve, so the electrodes are securely in place.

Once the Nuzuna Powersuit is on both shoulders, hold the bottom of the zipper with one hand and with the other hand gently pull the zipper guide upward in a vertical position to about halfway up the back.