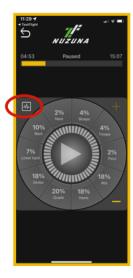

### STARTING THE TRAINING

Log in and click on "Start Training" and choose one of the training programs.

Never increase the intensity when you see the sign (this means this body part is not warm enough).

You can pause the training anytime to measure your heart rate by clicking on the ECG sign. Do it minimum 4-5 times during the training.

At the end, you can save your program to use the "Replay" function for your next training.