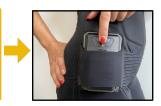

Attach the Nuzuna Box by aligning the magnetic pogo-pin connection plate of the Nuzuna Box with the magnetic receptable pogo-pin connection plate of the Nuzuna garment until you hear a click. Secure the Nuzuna Box with the velcro strap.