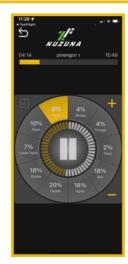

### STARTING THE TRAINING

Log in and click on "Start Training" and choose one of the training programs.

Never increase the intensity when you see the sign (this means this body part is not warm enough).

You can pause the training anytime to measure your heart rate by clicking on the ECG sign. Do it minimum 4-5 times during the training.

At the end, you can save your program to use the "Replay" function for your next training.

## **DURING AND AFTER YOUR SESSION**

If necessary, you can pause your training at any time by pressing the on/off button one time.

After your session, always switch off the system, detach the Nuzuna Box and close the velcro strap.