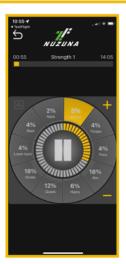

### STARTING THE TRAINING

Log in and click on "Start Training" and choose one of the training programs.

Never increase the intensity when you see the sign (this means this body part is not warm enough).

You can pause the training anytime to measure your heart rate by clicking on the ECG sign. Do it minimum 4-5 times during the training.

At the end, you can save your program to use the "Replay" function for your next training.

## **DURING AND AFTER YOUR SESSION**

If necessary, you can pause your training at any time by pressing the on/off button one time.

After your session, always switch off the system, detach the Nuzuna Box and close the velcro strap.