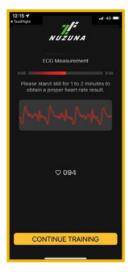

You can pause the training anytime to measure your heart rate by clicking on the ECG sign. Do it minimum 4-5 times during the training.

At the end, you can save your program to use the "Replay" function for your next training.