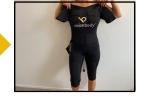

## PUTTING ON THE POWERSUIT AND ATTACHING THE BOX

Pull down the zipper at the back of the Nuzuna PowerSuit. until it is fully open.

the hips.

In case of dry skin, turn the PowerSuit inside out so the electrodes are visible and spray the electrodes with water.

It's recommended to wear a thong or no underwear and no bra.

Once the Nuzuna PowerSuit is at waist level, slip your arms into its sleeves one by one, and gently pull the sleeves of the arms onto the shoulders.