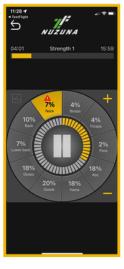

### STARTING THE TRAINING

Log in and click on "Start Training" and choose one of the training programs.

Never increase the intensity when you see the sign (this means this body part is not warm enough).

You can pause the training anytime to measure your heart rate by clicking on the ECG sign. Do it minimum 4-5 times during the training.

At the end, you can save your program to use the "Replay" function for your next training.

## **DURING AND AFTER YOUR SESSION**

If necessary, you can pause your training at any time by pressing the on/off button one time.

After your session, always switch off the system, detach the Nuzuna Box and close the velcro strap.