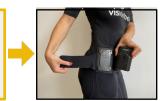

Attach the Nuzuna Box by aligning the magnetic pogo-pin connection plate of the Nuzuna Box with the magnetic receptable pogo-pin connection plate of the Nuzuna garment until you hear a click. Secure the Nuzuna Box with the velcro strap.