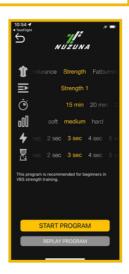

### STARTING THE TRAINING

Log in and click on "Start Training" and choose one of the training programs.

Never increase the intensity when you see the sign (this means this body part is not warm enough).

You can pause the training anytime to measure your heart rate by clicking on the ECG sign. Do it minimum 4-5 times during the training.

At the end, you can save your program to use the "Replay" function for your next training.