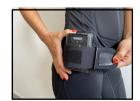

Attach the Nuzuna Box by aligning the magnetic pogo-pin connection plate of the Nuzuna Box with the magnetic receptable pogo-pin connection plate of the Nuzuna garment until you hear a click. Secure the Nuzuna Box with the velcro strap.